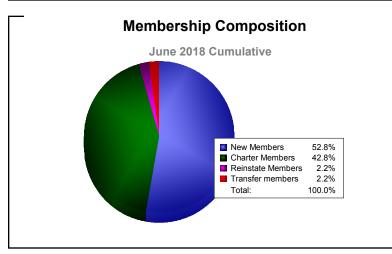

District 14 M

As of June 2018 Cumulative

| Year      | New<br>Clubs | Dropped<br>Clubs | Gain/<br>Loss<br>Clubs | New<br>Members | Charter<br>Members | Reinstate<br>Members | Transfer<br>Members | Total<br>Member<br>Added | Total<br>Members<br>Dropped | Gain/<br>Loss<br>Members |
|-----------|--------------|------------------|------------------------|----------------|--------------------|----------------------|---------------------|--------------------------|-----------------------------|--------------------------|
| 2013-2014 | 0            | -4               | -4                     | 82             | 1                  | 3                    | 4                   | 90                       | -200                        | -110                     |
| 2014-2015 | 0            | -1               | -1                     | 89             | 1                  | 3                    | 1                   | 94                       | -154                        | -60                      |
| 2015-2016 | 0            | 0                | 0                      | 59             | 1                  | 7                    | 1                   | 68                       | -111                        | -43                      |
| 2016-2017 | 1            | -2               | -1                     | 88             | 20                 | 10                   | 0                   | 118                      | -136                        | -18                      |
| 2017-2018 | 4            | -1               | 3                      | 143            | 116                | 6                    | 6                   | 271                      | -189                        | 82                       |
| Average   | 1            | -2               | -1                     | 92             | 28                 | 6                    | 2                   | 128                      | -158                        | -30                      |