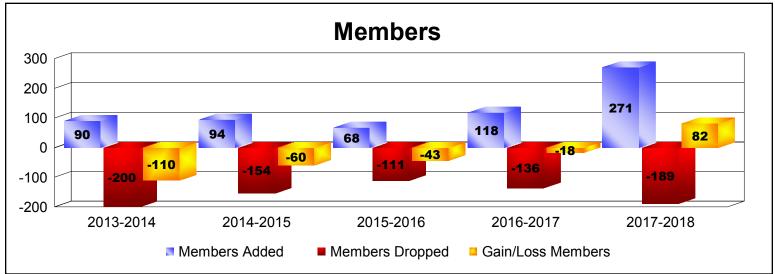

District 14 M

As of June 2018 Cumulative

| Year      | New<br>Clubs | Dropped<br>Clubs | Gain/<br>Loss<br>Clubs | New<br>Members | Charter<br>Members | Reinstate<br>Members | Transfer<br>Members | Total<br>Member<br>Added | Total<br>Members<br>Dropped | Gain/<br>Loss<br>Members |
|-----------|--------------|------------------|------------------------|----------------|--------------------|----------------------|---------------------|--------------------------|-----------------------------|--------------------------|
| 2013-2014 | 0            | -4               | -4                     | 82             | 1                  | 3                    | 4                   | 90                       | -200                        | -110                     |
| 2014-2015 | 0            | -1               | -1                     | 89             | 1                  | 3                    | 1                   | 94                       | -154                        | -60                      |
| 2015-2016 | 0            | 0                | 0                      | 59             | 1                  | 7                    | 1                   | 68                       | -111                        | -43                      |
| 2016-2017 | 1            | -2               | -1                     | 88             | 20                 | 10                   | 0                   | 118                      | -136                        | -18                      |
| 2017-2018 | 4            | -1               | 3                      | 143            | 116                | 6                    | 6                   | 271                      | -189                        | 82                       |
| Average   | 1            | -2               | -1                     | 92             | 28                 | 6                    | 2                   | 128                      | -158                        | -30                      |