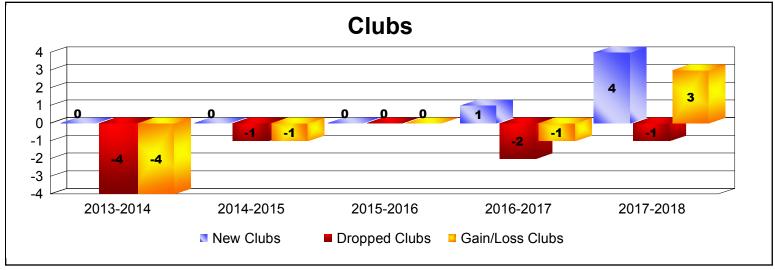

District 14 M

As of June 2018 Cumulative

| Year      | New<br>Clubs | Dropped<br>Clubs | Gain/<br>Loss<br>Clubs | New<br>Members | Charter<br>Members | Reinstate<br>Members | Transfer<br>Members | Total<br>Member<br>Added | Total<br>Members<br>Dropped | Gain/<br>Loss<br>Members |
|-----------|--------------|------------------|------------------------|----------------|--------------------|----------------------|---------------------|--------------------------|-----------------------------|--------------------------|
| 2013-2014 | 0            | -4               | -4                     | 82             | 1                  | 3                    | 4                   | 90                       | -200                        | -110                     |
| 2014-2015 | 0            | -1               | -1                     | 89             | 1                  | 3                    | 1                   | 94                       | -154                        | -60                      |
| 2015-2016 | 0            | 0                | 0                      | 59             | 1                  | 7                    | 1                   | 68                       | -111                        | -43                      |
| 2016-2017 | 1            | -2               | -1                     | 88             | 20                 | 10                   | 0                   | 118                      | -136                        | -18                      |
| 2017-2018 | 4            | -1               | 3                      | 143            | 116                | 6                    | 6                   | 271                      | -189                        | 82                       |
| Average   | 1            | -2               | -1                     | 92             | 28                 | 6                    | 2                   | 128                      | -158                        | -30                      |